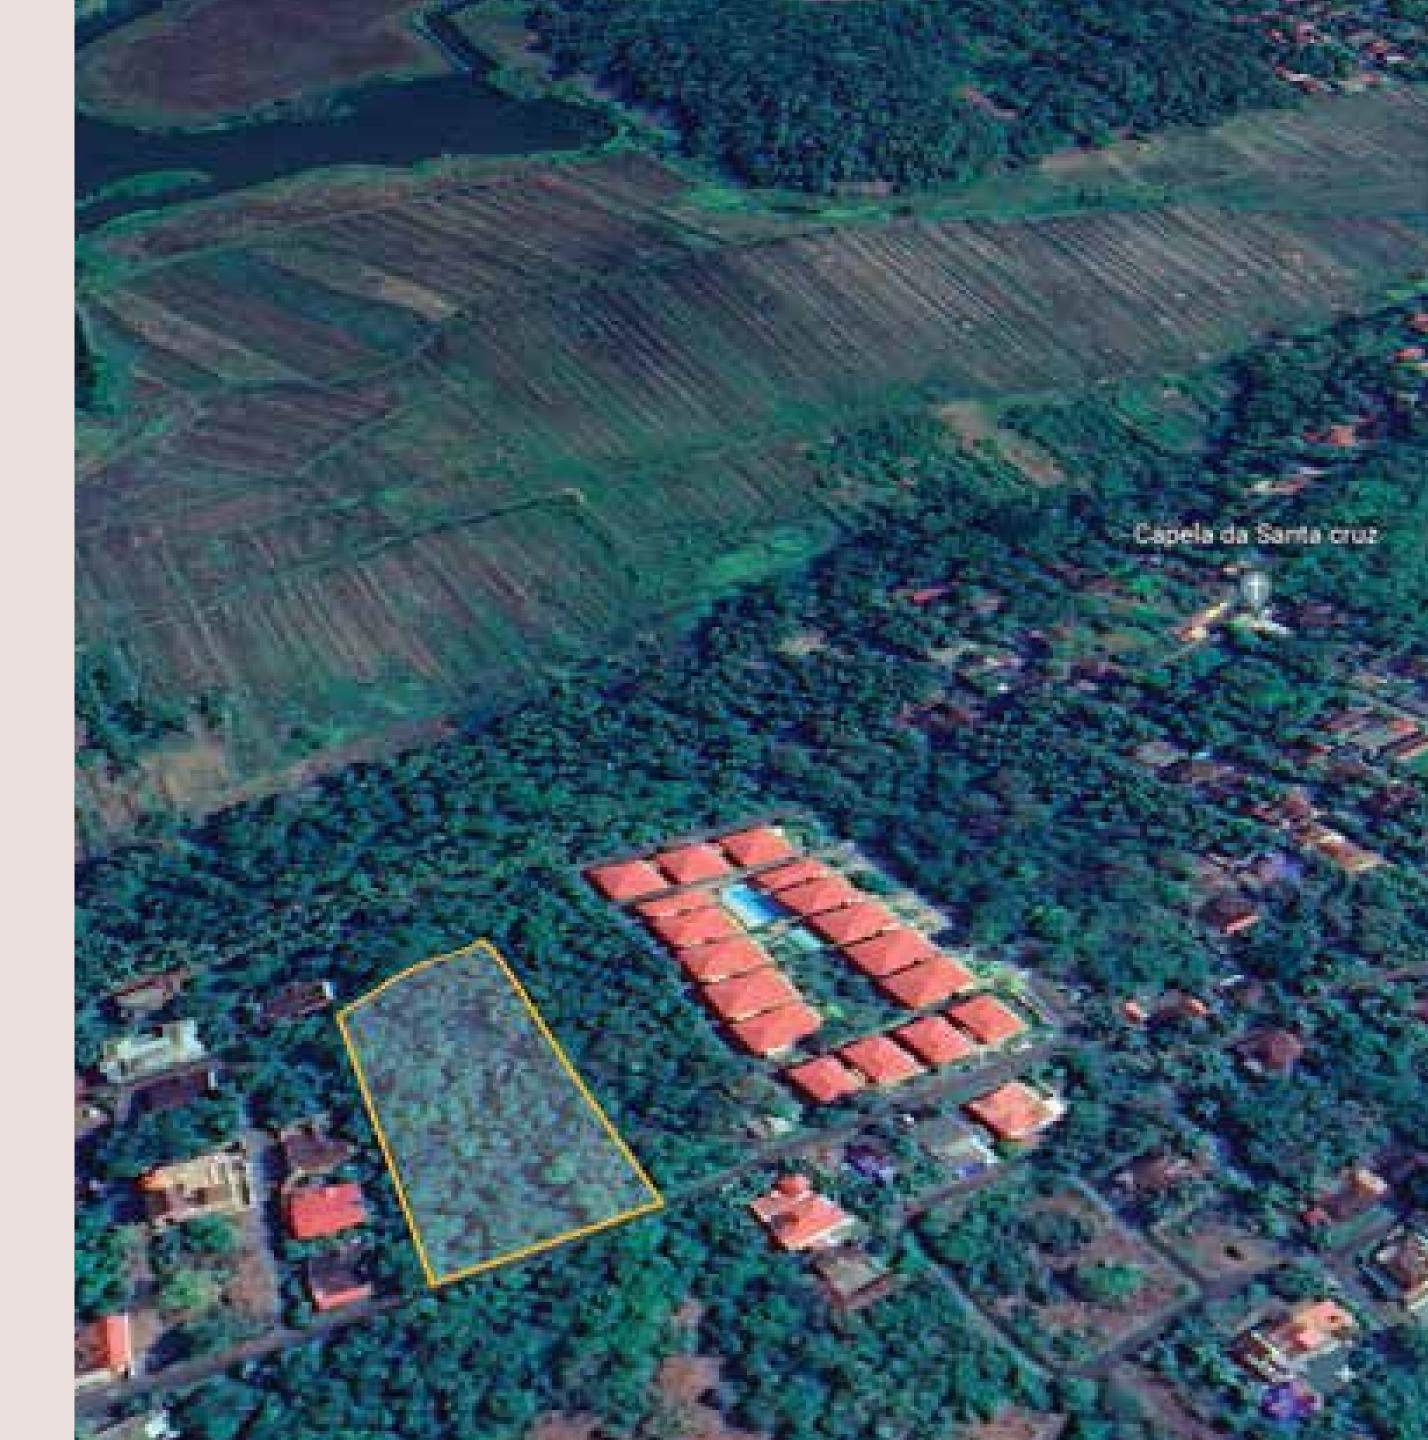

## Location

## THE GREEN GROVE OFF THE MOIRA - ALDONA ROAD

| LOCATION           | DISTANCE | TIME   |
|--------------------|----------|--------|
| The Postcard Hotel | 2.7 km   | 5 Min  |
| Mapusa Market      | 5.9 km   | 13 Min |
| Vagator            | 11.9 km  | 25 Min |
| Assagao            | 8.4 km   | 20 Min |
| MOPA Airport       | 31 km    | 45 Min |
| Dabolim Airport    | 40 km    | 54 Min |
|                    |          |        |