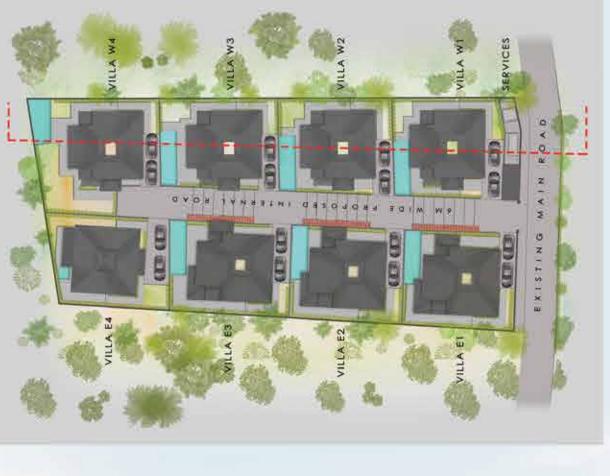

### Site Layout

The Green Grove is an 8 Villa community
on a pristine piece of land measuring a
little less than an acre.