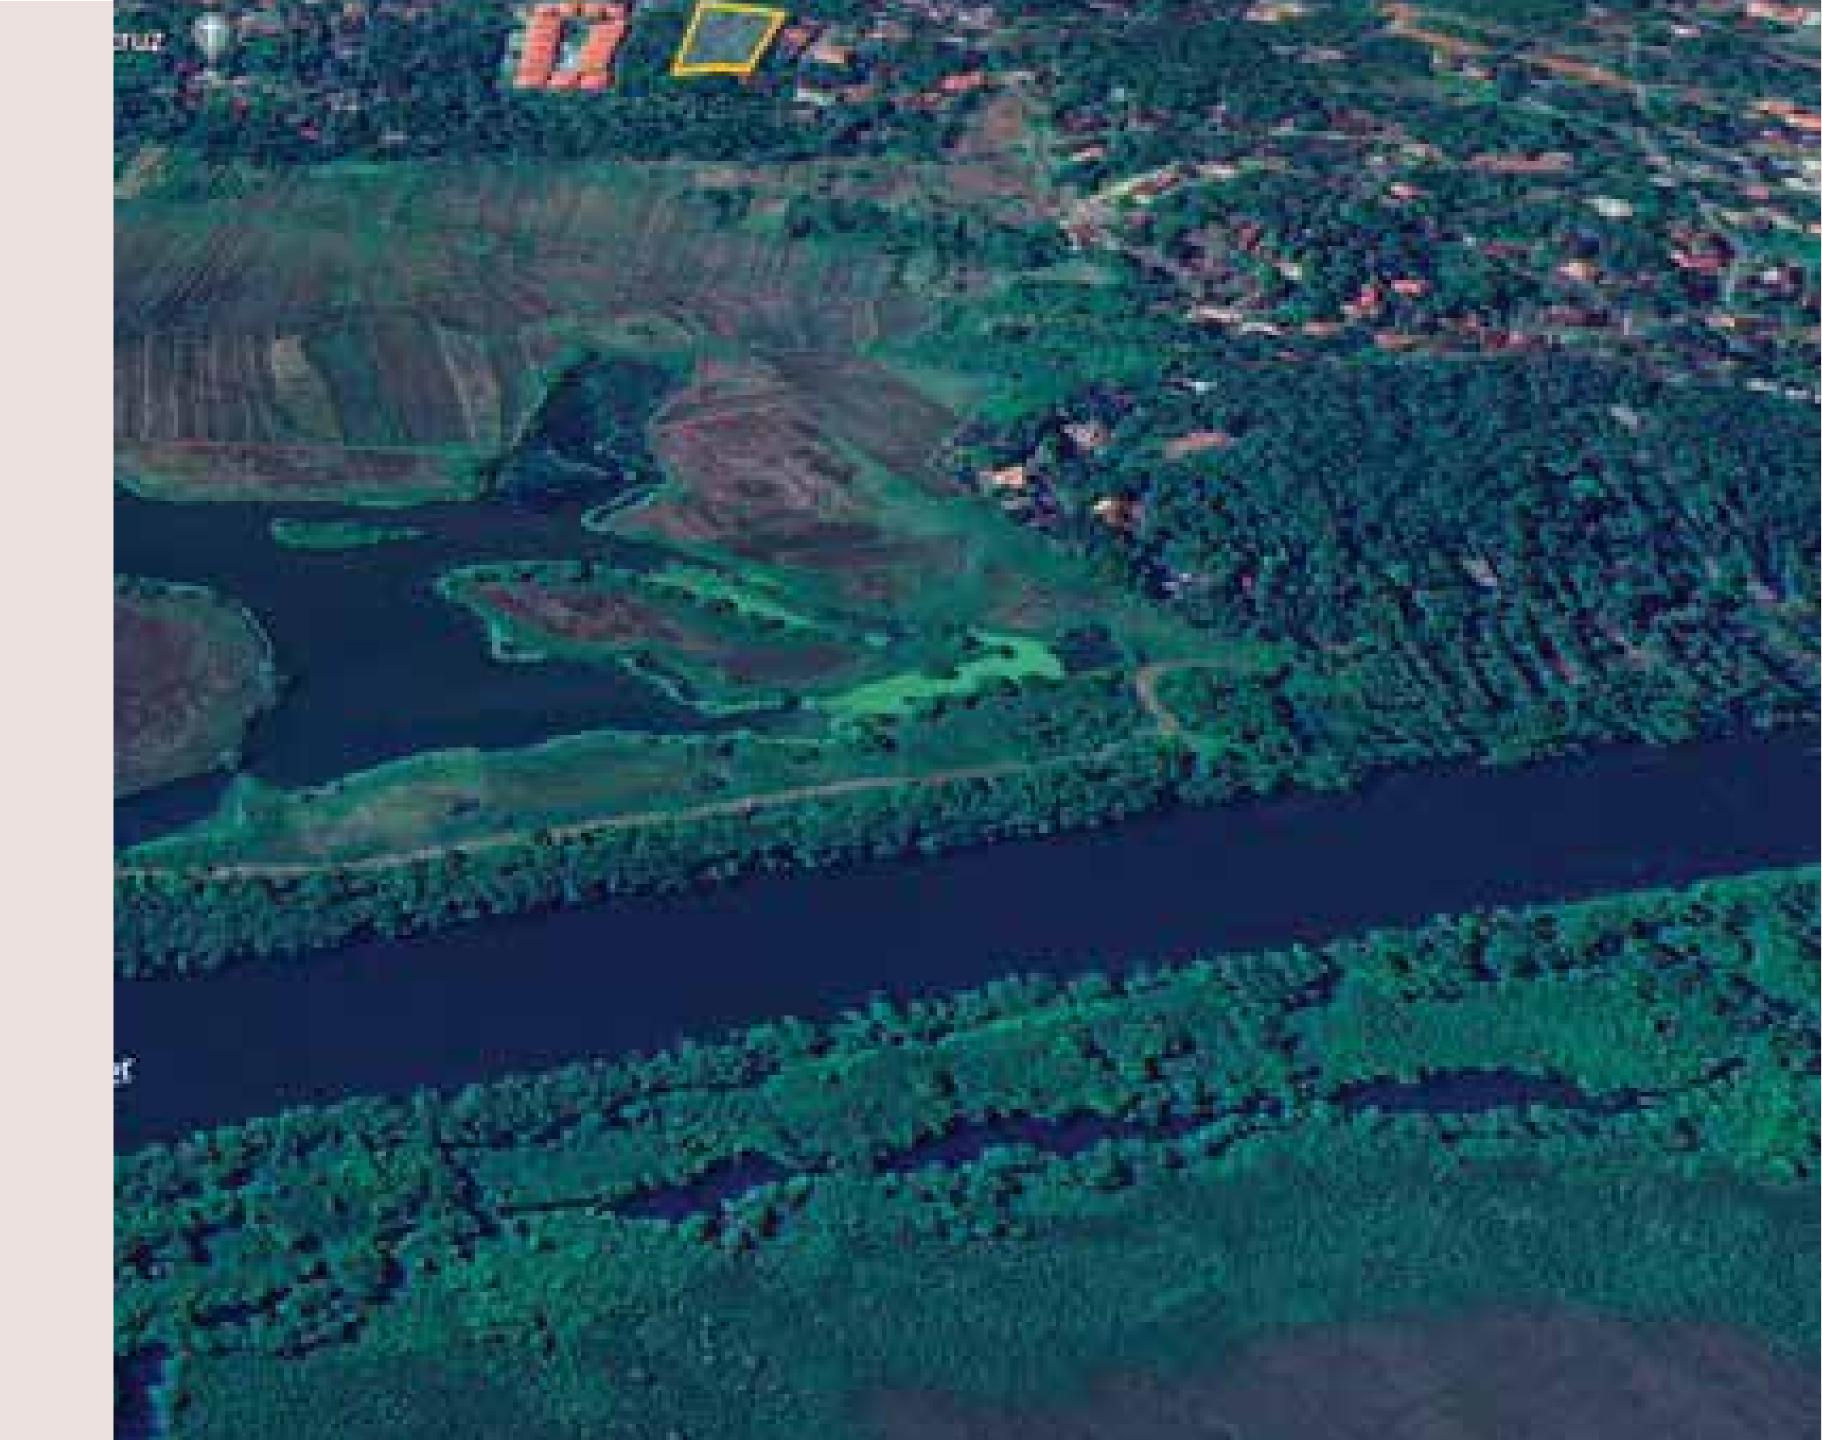

## Location

## THE GREEN GROVE OFF THE MOIRA - ALDONA ROAD

| LOCATION           | DISTANCE | TIME   |
|--------------------|----------|--------|
| The Postcard Hotel | 2.7 km   | 5 Min  |
| Mapusa Market      | 5.9 km   | 13 Min |
| Vagator            | 11.9 km  | 25 Min |
| Assagao            | 8.4 km   | 20 Min |
| MOPA Airport       | 31 km    | 45 Min |
| Dabolim Airport    | 40 km    | 54 Min |
|                    |          |        |