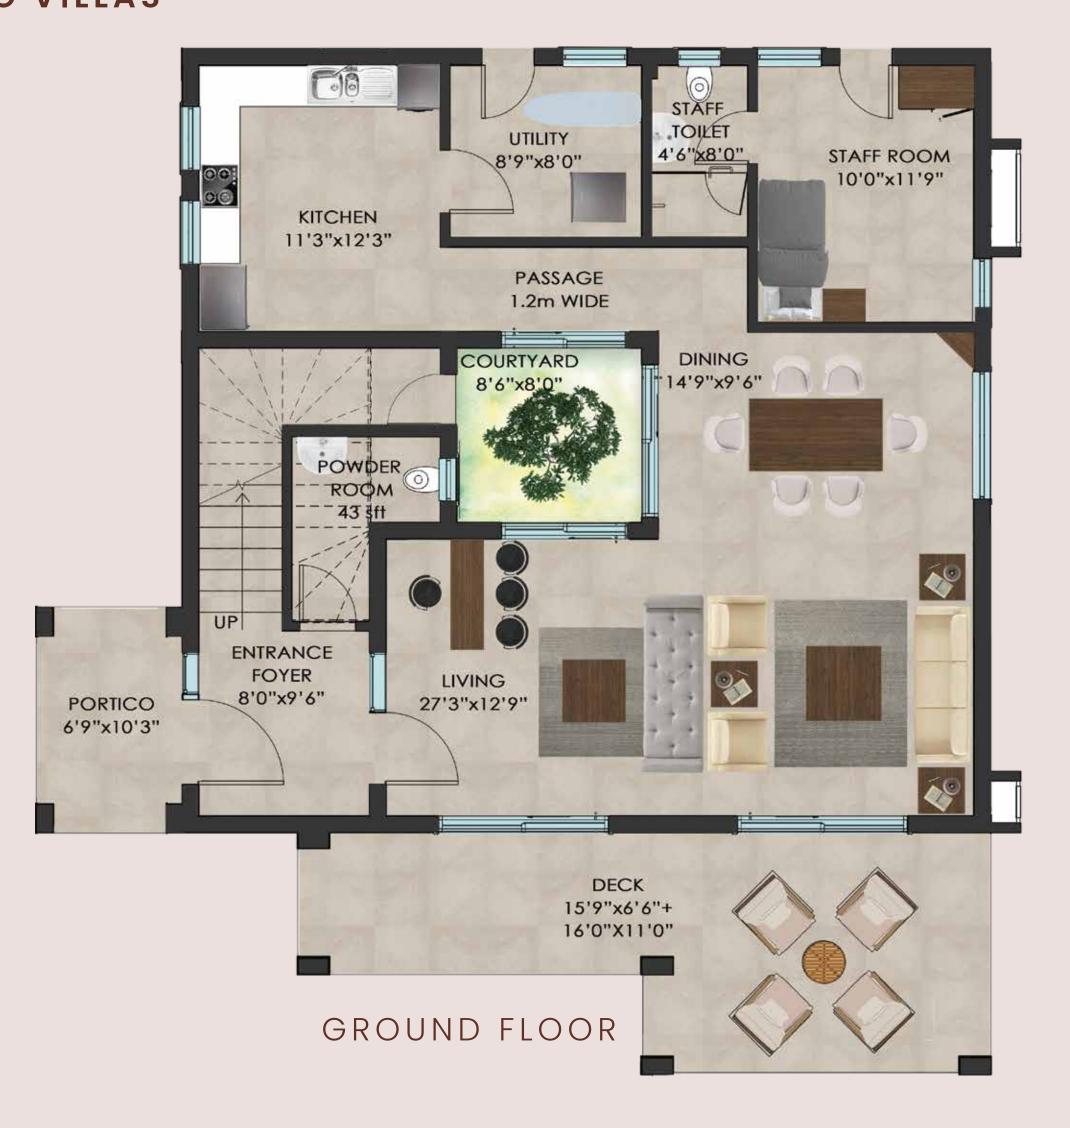

assy design, highest quality standards and a strong desire to deliver excellence.



## Location







## Location

## THE GREEN GROVE OFF THE MOIRA - ALDONA ROAD

| LOCATION           | DISTANCE | TIME   |
|--------------------|----------|--------|
| The Postcard Hotel | 2.7 km   | 5 Min  |
| Mapusa Market      | 5.9 km   | 13 Min |
| Vagator            | 11.9 km  | 25 Min |
| Assagao            | 8.4 km   | 20 Min |
| MOPA Airport       | 31 km    | 45 Min |
| Dabolim Airport    | 40 km    | 54 Min |
|                    |          |        |



The Project





### Site Layout



The Green Grove is an 8 Villa community
on a pristine piece of land measuring a
little less than an acre.



#### Cross Section



## Floor Plan west facing villas







#### Floor Plan EAST FACING VILLAS







Interiors





# BOHO CHIC INSPIRED INTERIORS





















FUNCTIONAL, RELAXED STYLE



Specifications



## Specifications

| Drawing and Dining      | Marble + Tile flooring, bespoke sofa sets with side and coffee table, curtains and carpets. 6 Seater dining table and console. |
|-------------------------|--------------------------------------------------------------------------------------------------------------------------------|
| Kitchen                 | Modular kitchen with hob, chimney, microwave, refrigerator, crockery and cutlery.                                              |
| Bedrooms                | Customised King / twin beds and complete premium bedding linen. Fitted Wardrobes.                                              |
| Bathrooms               | Marble