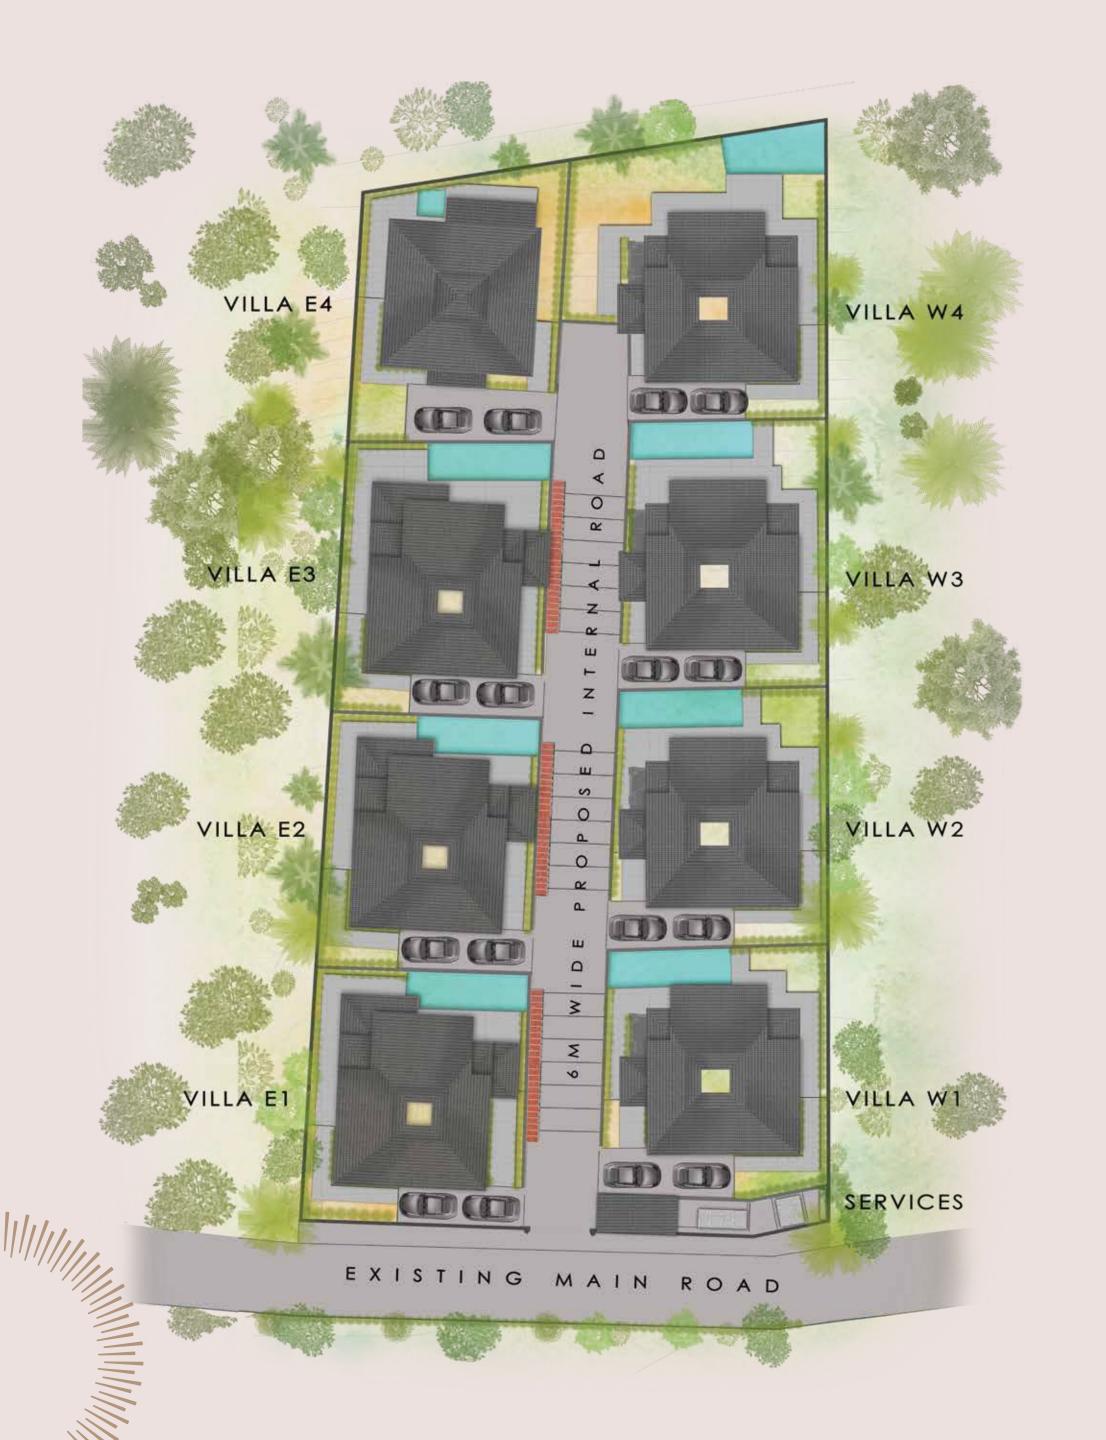

The Project

### Site Layout

The Green Grove is an 8 Villa community
on a pristine piece of land measuring a
little less than an acre.