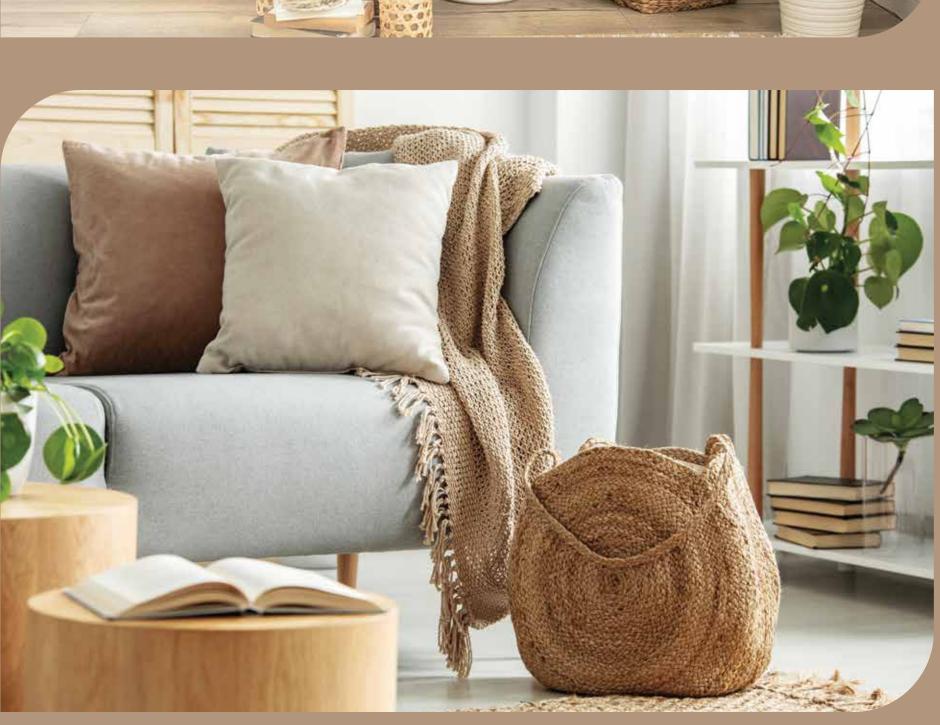

eliver excellence.



## Location







## Location

## THE GREEN GROVE OFF THE MOIRA - ALDONA ROAD

| LOCATION           | DISTANCE | TIME   |
|--------------------|----------|--------|
| The Postcard Hotel | 2.7 km   | 5 Min  |
| Mapusa Market      | 5.9 km   | 13 Min |
| Vagator            | 11.9 km  | 25 Min |
| Assagao            | 8.4 km   | 20 Min |
| MOPA Airport       | 31 km    | 45 Min |
| Dabolim Airport    | 40 km    | 54 Min |
|                    |          |        |



The Project





### Site Layout



The Green Grove is an 8 Villa community
on a pristine piece of land measuring a
little less than an acre.



#### Cross Section



## Floor Plan west facing villas







#### Floor Plan EAST FACING VILLAS







Interiors





# BOHO CHIC INSPIRED INTERIORS





















FUNCTIONAL, RELAXED STYLE



Specifications



## Specifications

| Drawing and Dining      | Marble + Tile flooring, bespoke sofa sets with side and coffee table, curtains and carpets. 6 Seater dining table and console. |
|-------------------------|--------------------------------------------------------------------------------------------------------------------------------|
| Kitchen                 | Modular kitchen with hob, chimney, microwave, refrigerator, crockery and cutlery.                                              |
| Bedrooms                | Customised King / twin beds and complete premium bedding linen. Fitted Wardrobes.                                              |
| Bathrooms               | Marble / Tiled walls and floors, cubicles for shower, designer sanitar