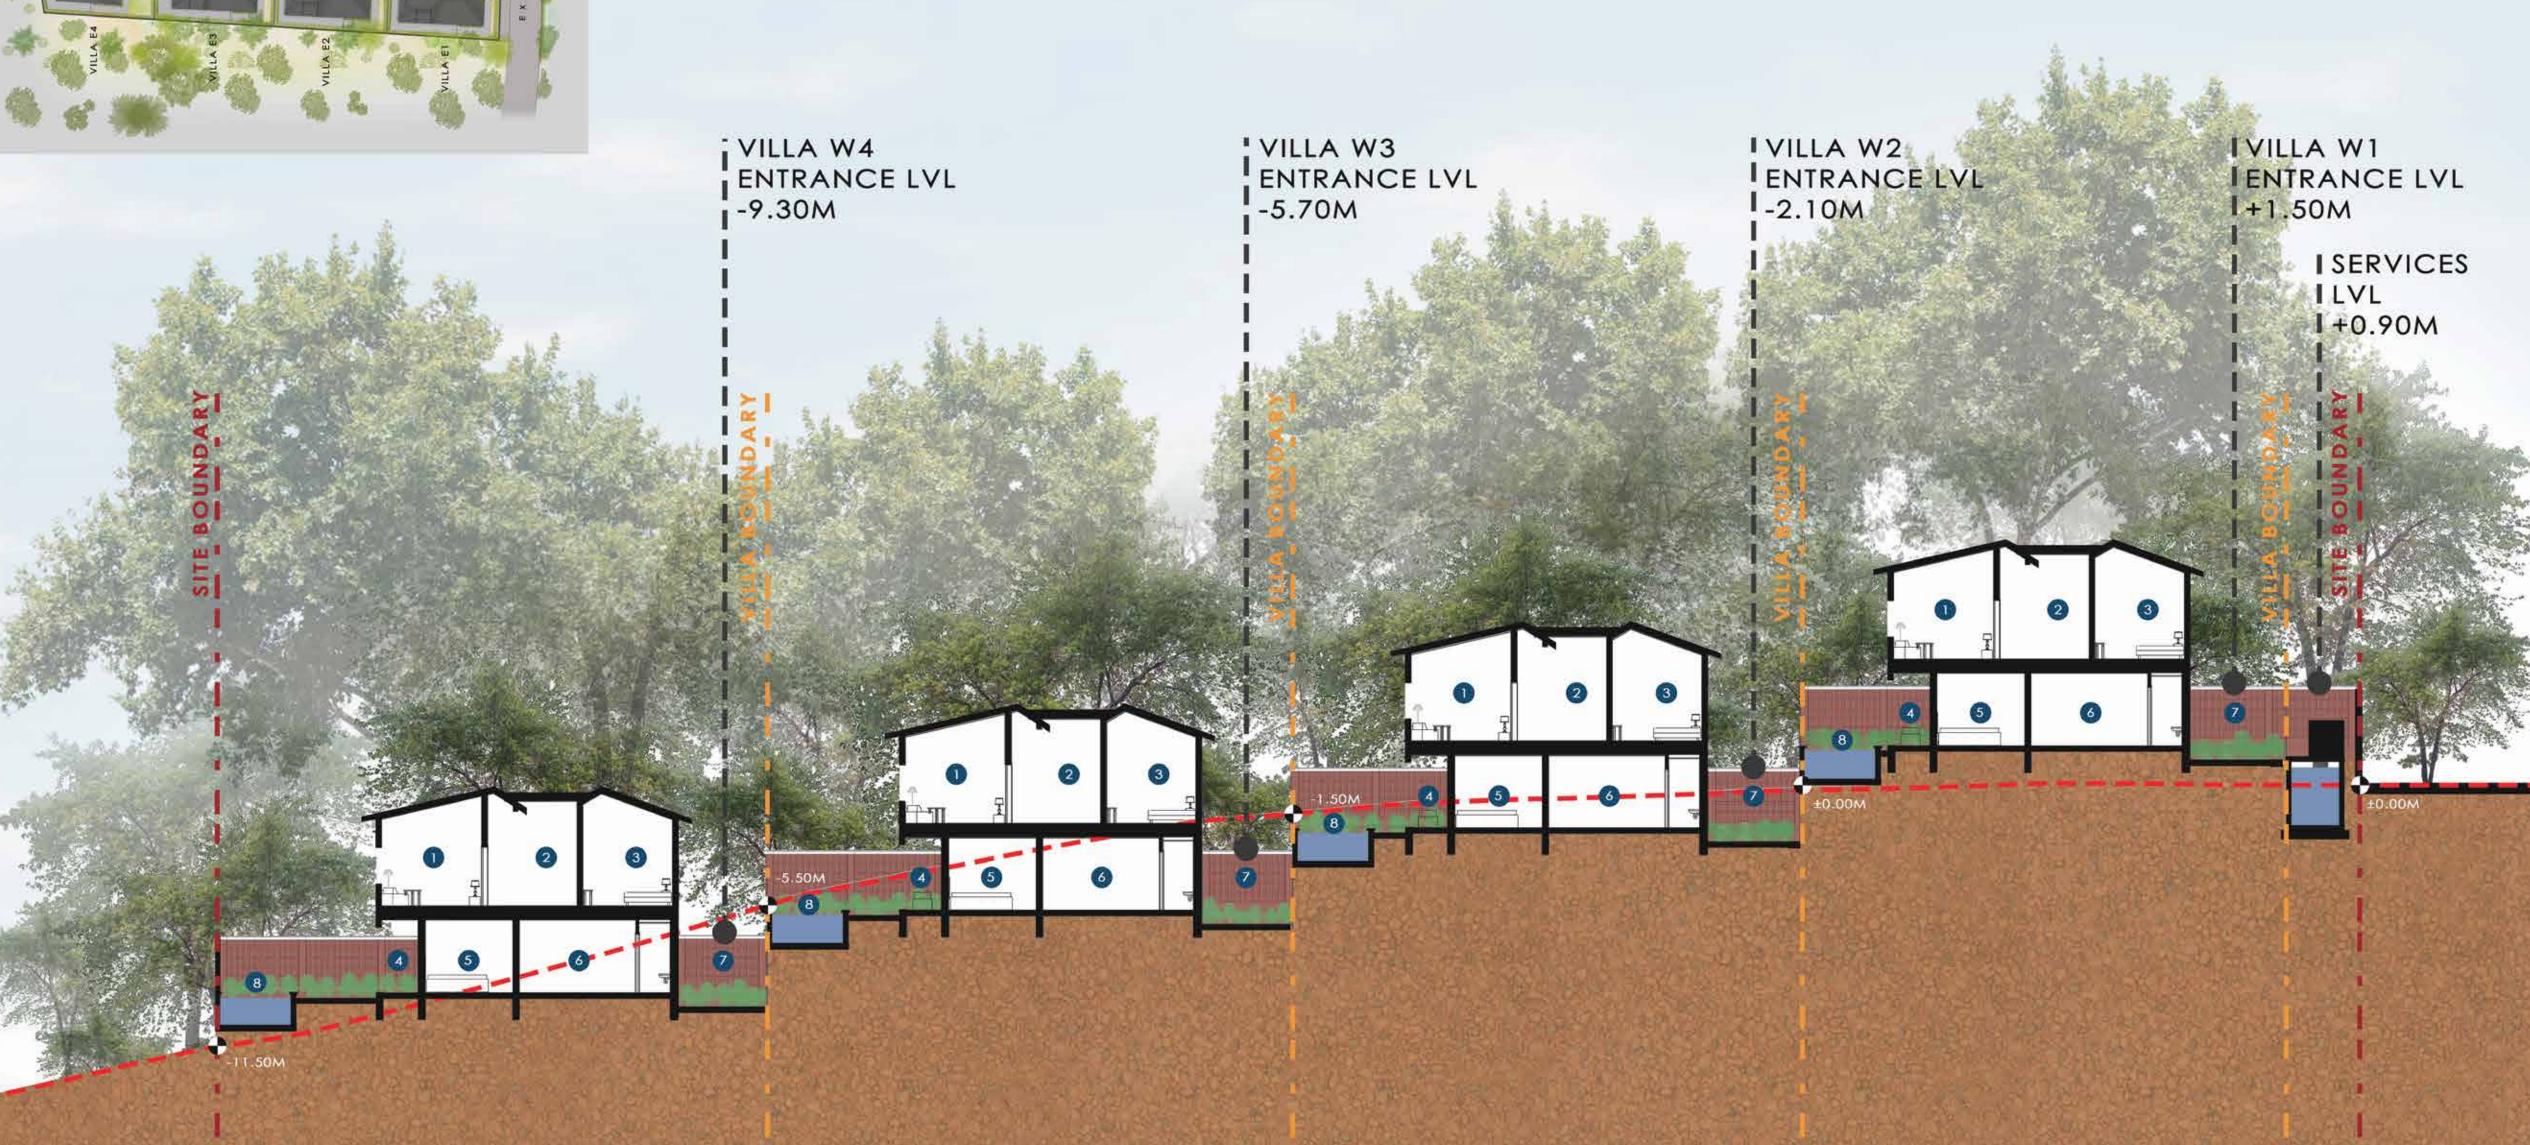

their customer.

VLH is a reflection of what they stand for - high integrity, classy design, highest quality standards and a strong desire to deliver excellence.



## Location







## Location

## THE GREEN GROVE OFF THE MOIRA - ALDONA ROAD

| LOCATION           | DISTANCE | TIME   |
|--------------------|----------|--------|
| The Postcard Hotel | 2.7 km   | 5 Min  |
| Mapusa Market      | 5.9 km   | 13 Min |
| Vagator            | 11.9 km  | 25 Min |
| Assagao            | 8.4 km   | 20 Min |
| MOPA Airport       | 31 km    | 45 Min |
| Dabolim Airport    | 40 km    | 54 Min |
|                    |          |        |



The Project





### Site Layout



The Green Grove is an 8 Villa community
on a pristine piece of land measuring a
little less than an acre.



#### Cross Section



## Floor Plan west facing villas







#### Floor Plan EAST FACING VILLAS







Interiors





# BOHO CHIC INSPIRED INTERIORS





















FUNCTIONAL, RELAXED STYLE



Specifications



## Specifications

| Drawing and Dining      | Marble + Tile flooring, bespoke sofa sets with side and coffee table, curtains and carpets. 6 Seater dining table and console. |
|-------------------------|--------------------------------------------------------------------------------------------------------------------------------|
| Kitchen                 | Modular kitchen with hob, chimney, microwave, refrigerator, crockery and cutlery.                                              |
| Bedrooms                | Customised King / twin beds and complete premium bedding linen. Fitted Wardrobes.