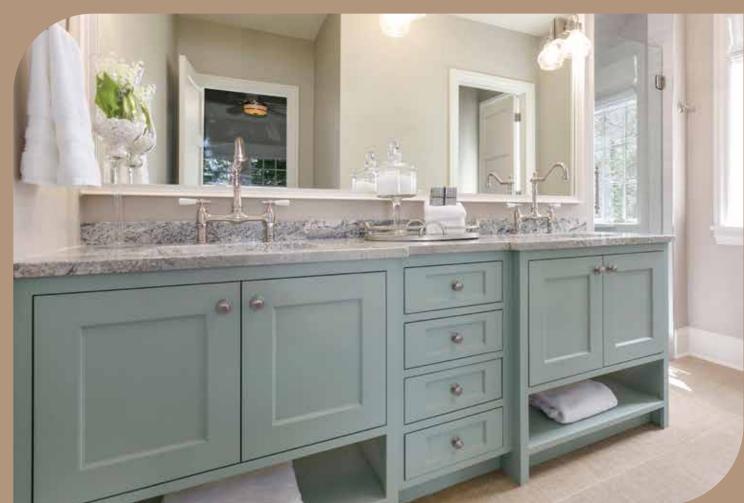

## Specifications

| Drawing and Dining      | Marble + Tile flooring, bespoke sofa sets with side and coffee table, curtains and carpets. 6 Seater dining table and console. |
|-------------------------|--------------------------------------------------------------------------------------------------------------------------------|
| Kitchen                 | Modular kitchen with hob, chimney, microwave, refrigerator, crockery and cutlery.                                              |
| Bedrooms                | Customised King / twin beds and complete premium bedding linen. Fitted Wardrobes.                                              |
| Bathrooms               | Marble / Tiled walls and floors, cubicles for shower, designer sanitaryware and fittings.                                      |
| Light fittings and Fans | Chandelier, spots, fans, exhaust fans, water heater etc will be provided for all rooms as appropriate.                         |
| Maids Room              | Single bed, curtains, wardrobe.                                                                                                |
| Utility                 | Shelving + Ironing board, washer cum dryer.                                                                                    |
| Garden / Terrace        | Stone / tiling + Tree and plants per design.                                                                                   |
| Exterior finish         | Texture finish with premium weather resistant paints.                                                                          |
| Swimming Pool           | Tiled, with filtration system.                                                                                                 |
| Décor and furnishings   | Included for the entire house.                                                                                                 |