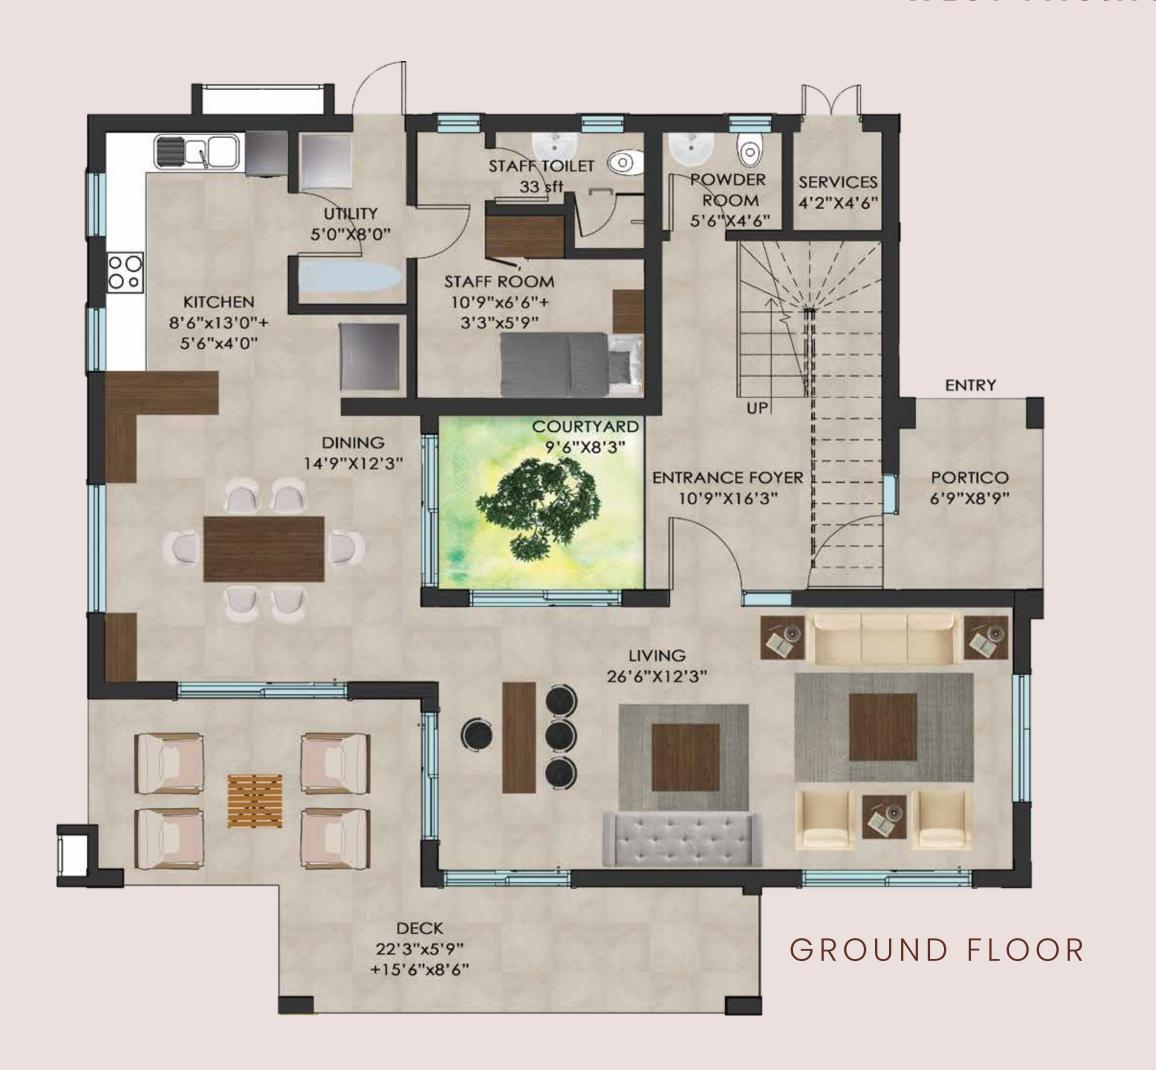

f what they stand for - high integrity, classy design, highest quality standards and a strong desire to deliver excellence.



## Location







## Location

## THE GREEN GROVE OFF THE MOIRA - ALDONA ROAD

| LOCATION           | DISTANCE | TIME   |
|--------------------|----------|--------|
| The Postcard Hotel | 2.7 km   | 5 Min  |
| Mapusa Market      | 5.9 km   | 13 Min |
| Vagator            | 11.9 km  | 25 Min |
| Assagao            | 8.4 km   | 20 Min |
| MOPA Airport       | 31 km    | 45 Min |
| Dabolim Airport    | 40 km    | 54 Min |
|                    |          |        |



The Project





### Site Layout



The Green Grove is an 8 Villa community
on a pristine piece of land measuring a
little less than an acre.



#### Cross Section



## Floor Plan west facing villas







#### Floor Plan EAST FACING VILLAS







Interiors





# BOHO CHIC INSPIRED INTERIORS





















FUNCTIONAL, RELAXED STYLE



Specifications



## Specifications

| Drawing and Dining      | Marble + Tile flooring, bespoke sofa sets with side and coffee table, curtains and carpets. 6 Seater dining table and console. |
|-------------------------|--------------------------------------------------------------------------------------------------------------------------------|
| Kitchen                 | Modular kitchen with hob, chimney, microwave, refrigerator, crockery and cutlery.                                              |
| Bedrooms                | Customised King / twin beds and complete premium bedding linen. Fitted Wardrobes.