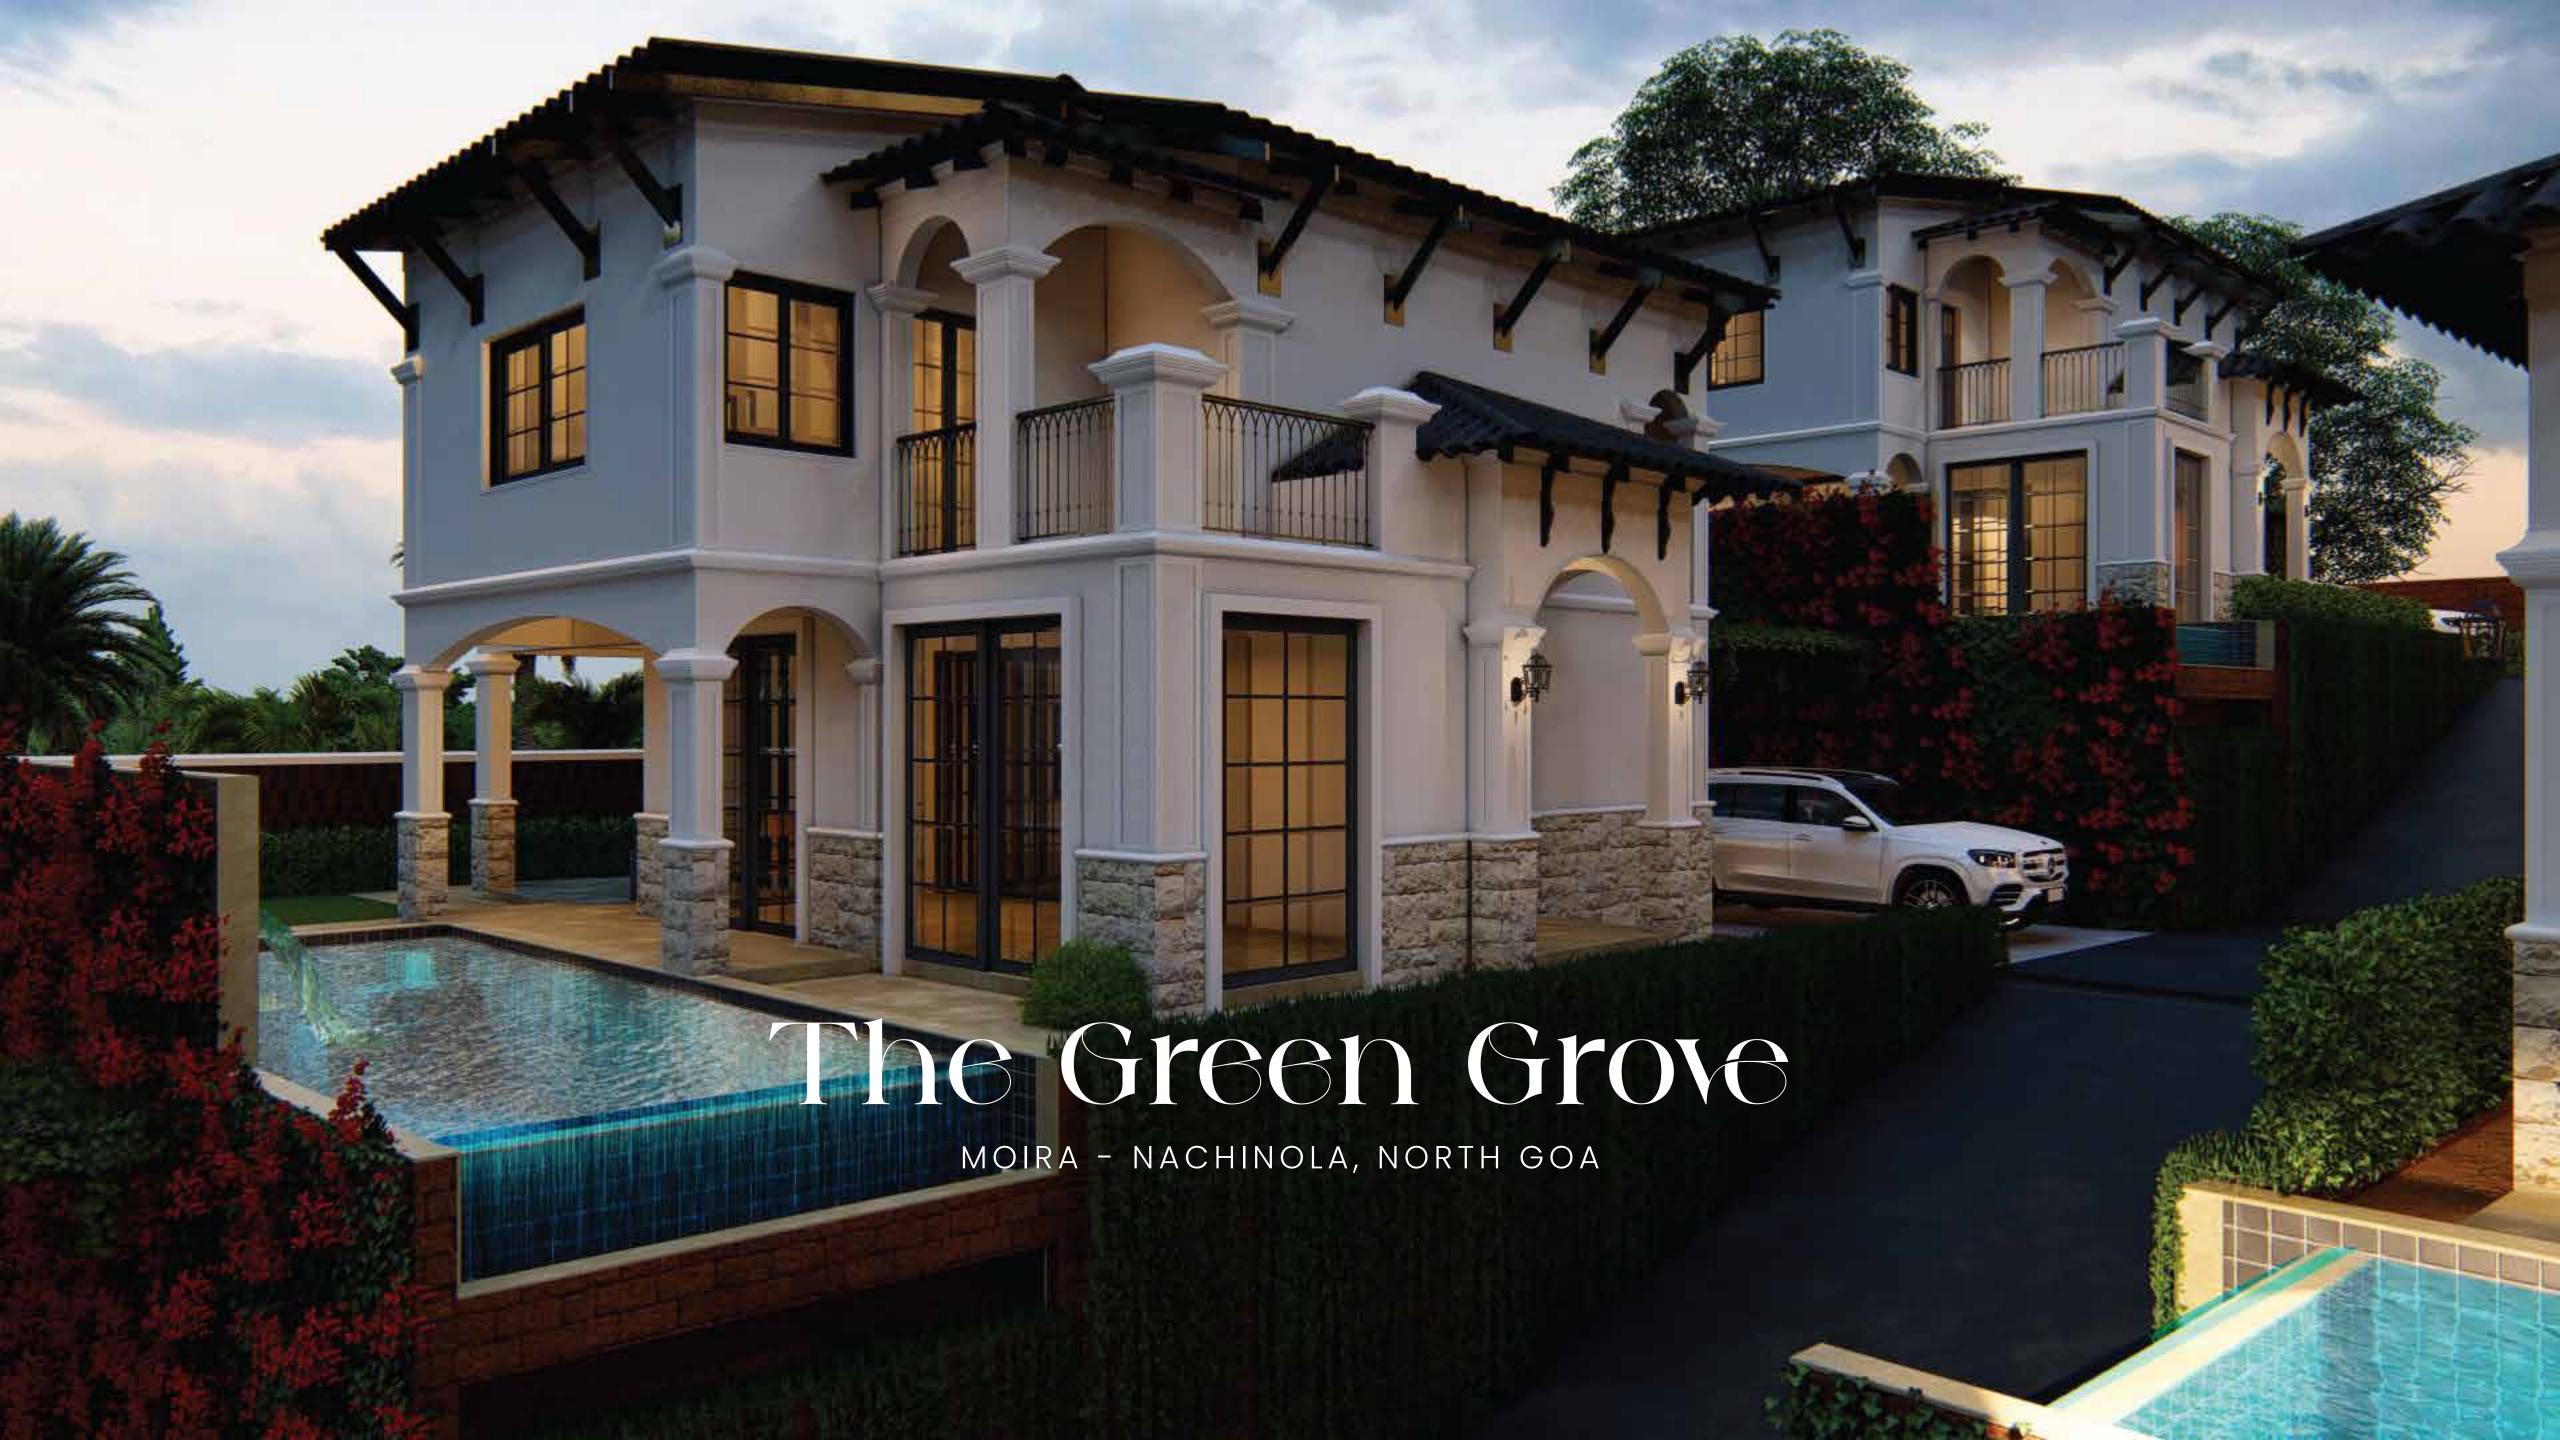

## THE GREEN GROVE OFF THE MOIRA - ALDONA ROAD

| LOCATION           | DISTANCE | TIME   |
|--------------------|----------|--------|
| The Postcard Hotel | 2.7 km   | 5 Min  |
| Mapusa Market      | 5.9 km   | 13 Min |
| Vagator            | 11.9 km  | 25 Min |
| Assagao            | 8.4 km   | 20 Min |
| MOPA Airport       | 31 km    | 45 Min |
| Dabolim Airport    | 40 km    | 54 Min |
|                    |          |        |

The Project