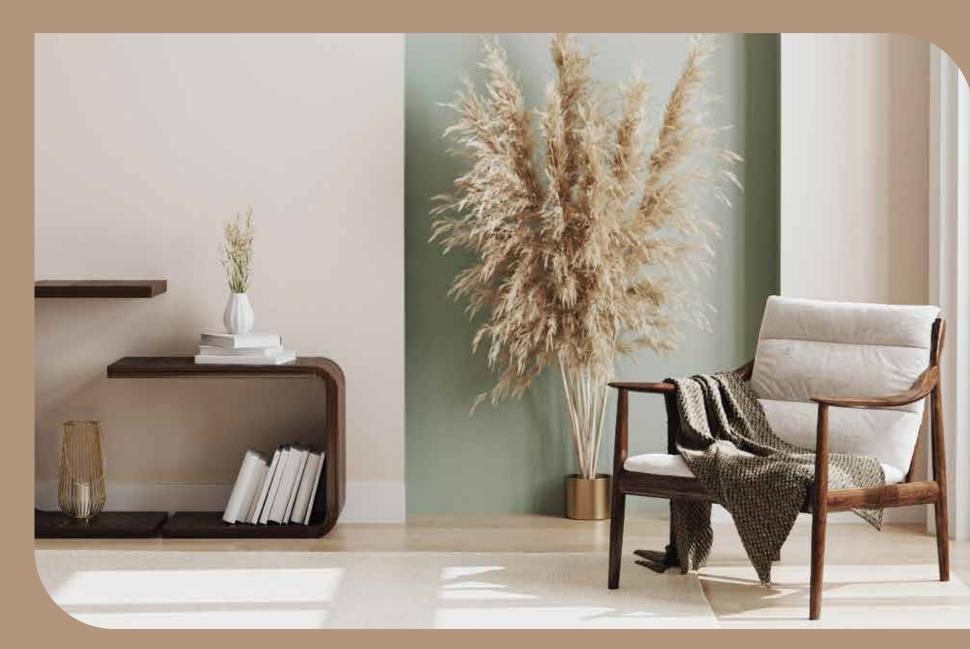

deliver excellence.



## Location







## Location

## THE GREEN GROVE OFF THE MOIRA - ALDONA ROAD

| LOCATION           | DISTANCE | TIME   |
|--------------------|----------|--------|
| The Postcard Hotel | 2.7 km   | 5 Min  |
| Mapusa Market      | 5.9 km   | 13 Min |
| Vagator            | 11.9 km  | 25 Min |
| Assagao            | 8.4 km   | 20 Min |
| MOPA Airport       | 31 km    | 45 Min |
| Dabolim Airport    | 40 km    | 54 Min |
|                    |          |        |



The Project





### Site Layout



The Green Grove is an 8 Villa community
on a pristine piece of land measuring a
little less than an acre.



#### Cross Section



## Floor Plan west facing villas







#### Floor Plan EAST FACING VILLAS







Interiors





# BOHO CHIC INSPIRED INTERIORS





















FUNCTIONAL, RELAXED STYLE



Specifications



## Specifications

| Drawing and Dining      | Marble + Tile flooring, bespoke sofa sets with side and coffee table, curtains and carpets. 6 Seater dining table and console. |
|-------------------------|--------------------------------------------------------------------------------------------------------------------------------|
| Kitchen                 | Modular kitchen with hob, chimney, microwave, refrigerator, crockery and cutlery.                                              |
| Bedrooms                | Customised King / twin beds and complete premium bedding linen. Fitted Wardrobes.                                              |
| Bathrooms               | Marble / Tiled walls and floors, cubicles for shower, designer sanit