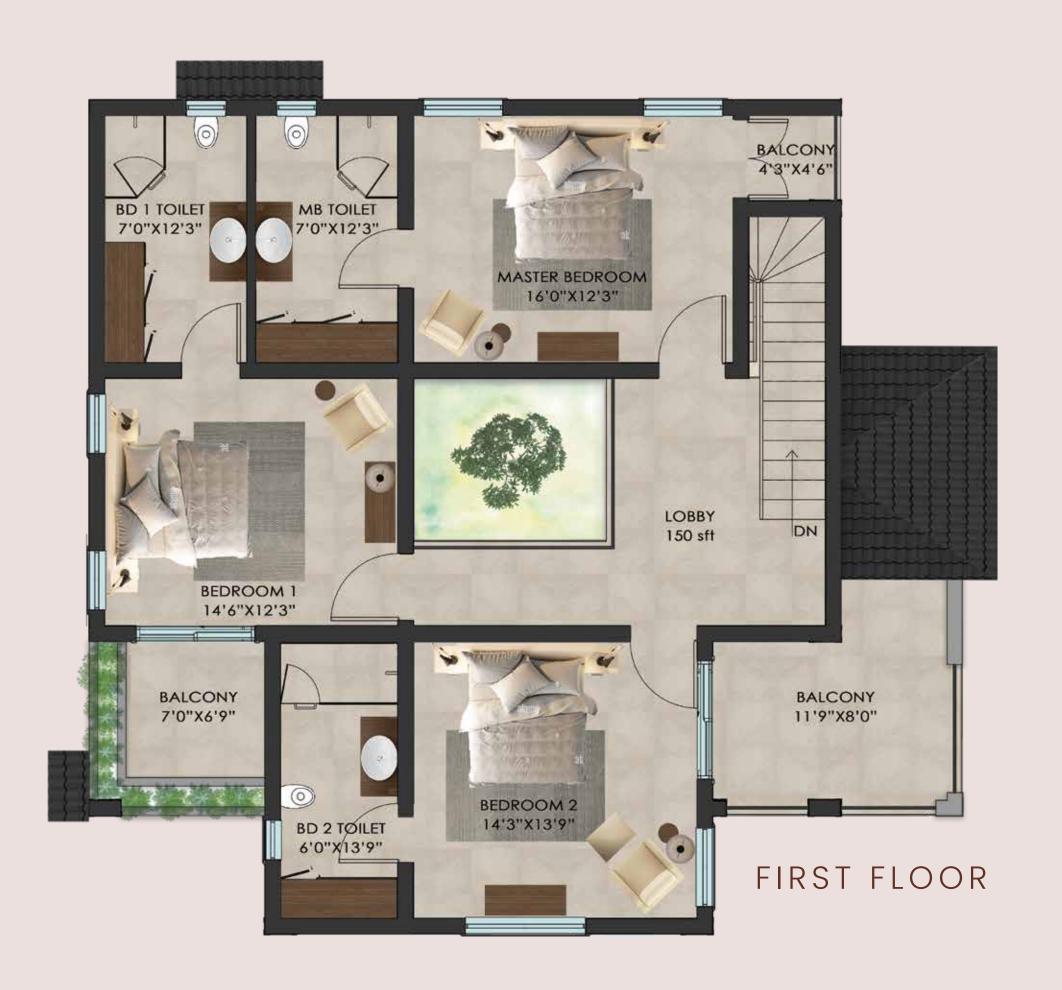

what they stand for - high integrity, classy design, highest quality standards and a strong desire to deliver excellence.



## Location







## Location

## THE GREEN GROVE OFF THE MOIRA - ALDONA ROAD

| LOCATION           | DISTANCE | TIME   |
|--------------------|----------|--------|
| The Postcard Hotel | 2.7 km   | 5 Min  |
| Mapusa Market      | 5.9 km   | 13 Min |
| Vagator            | 11.9 km  | 25 Min |
| Assagao            | 8.4 km   | 20 Min |
| MOPA Airport       | 31 km    | 45 Min |
| Dabolim Airport    | 40 km    | 54 Min |
|                    |          |        |



The Project





### Site Layout



The Green Grove is an 8 Villa community
on a pristine piece of land measuring a
little less than an acre.



#### Cross Section



## Floor Plan west facing villas







#### Floor Plan EAST FACING VILLAS







Interiors





# BOHO CHIC INSPIRED INTERIORS





















FUNCTIONAL, RELAXED STYLE



Specifications



## Specifications

| Drawing and Dining      | Marble + Tile flooring, bespoke sofa sets with side and coffee table, curtains and carpets. 6 Seater dining table and console. |
|-------------------------|--------------------------------------------------------------------------------------------------------------------------------|
| Kitchen                 | Modular kitchen with hob, chimney, microwave, refrigerator, crockery and cutlery.                                              |
| Bedrooms                | Customised King / twin beds and complete premium bedding linen. Fitted Wardrobes.