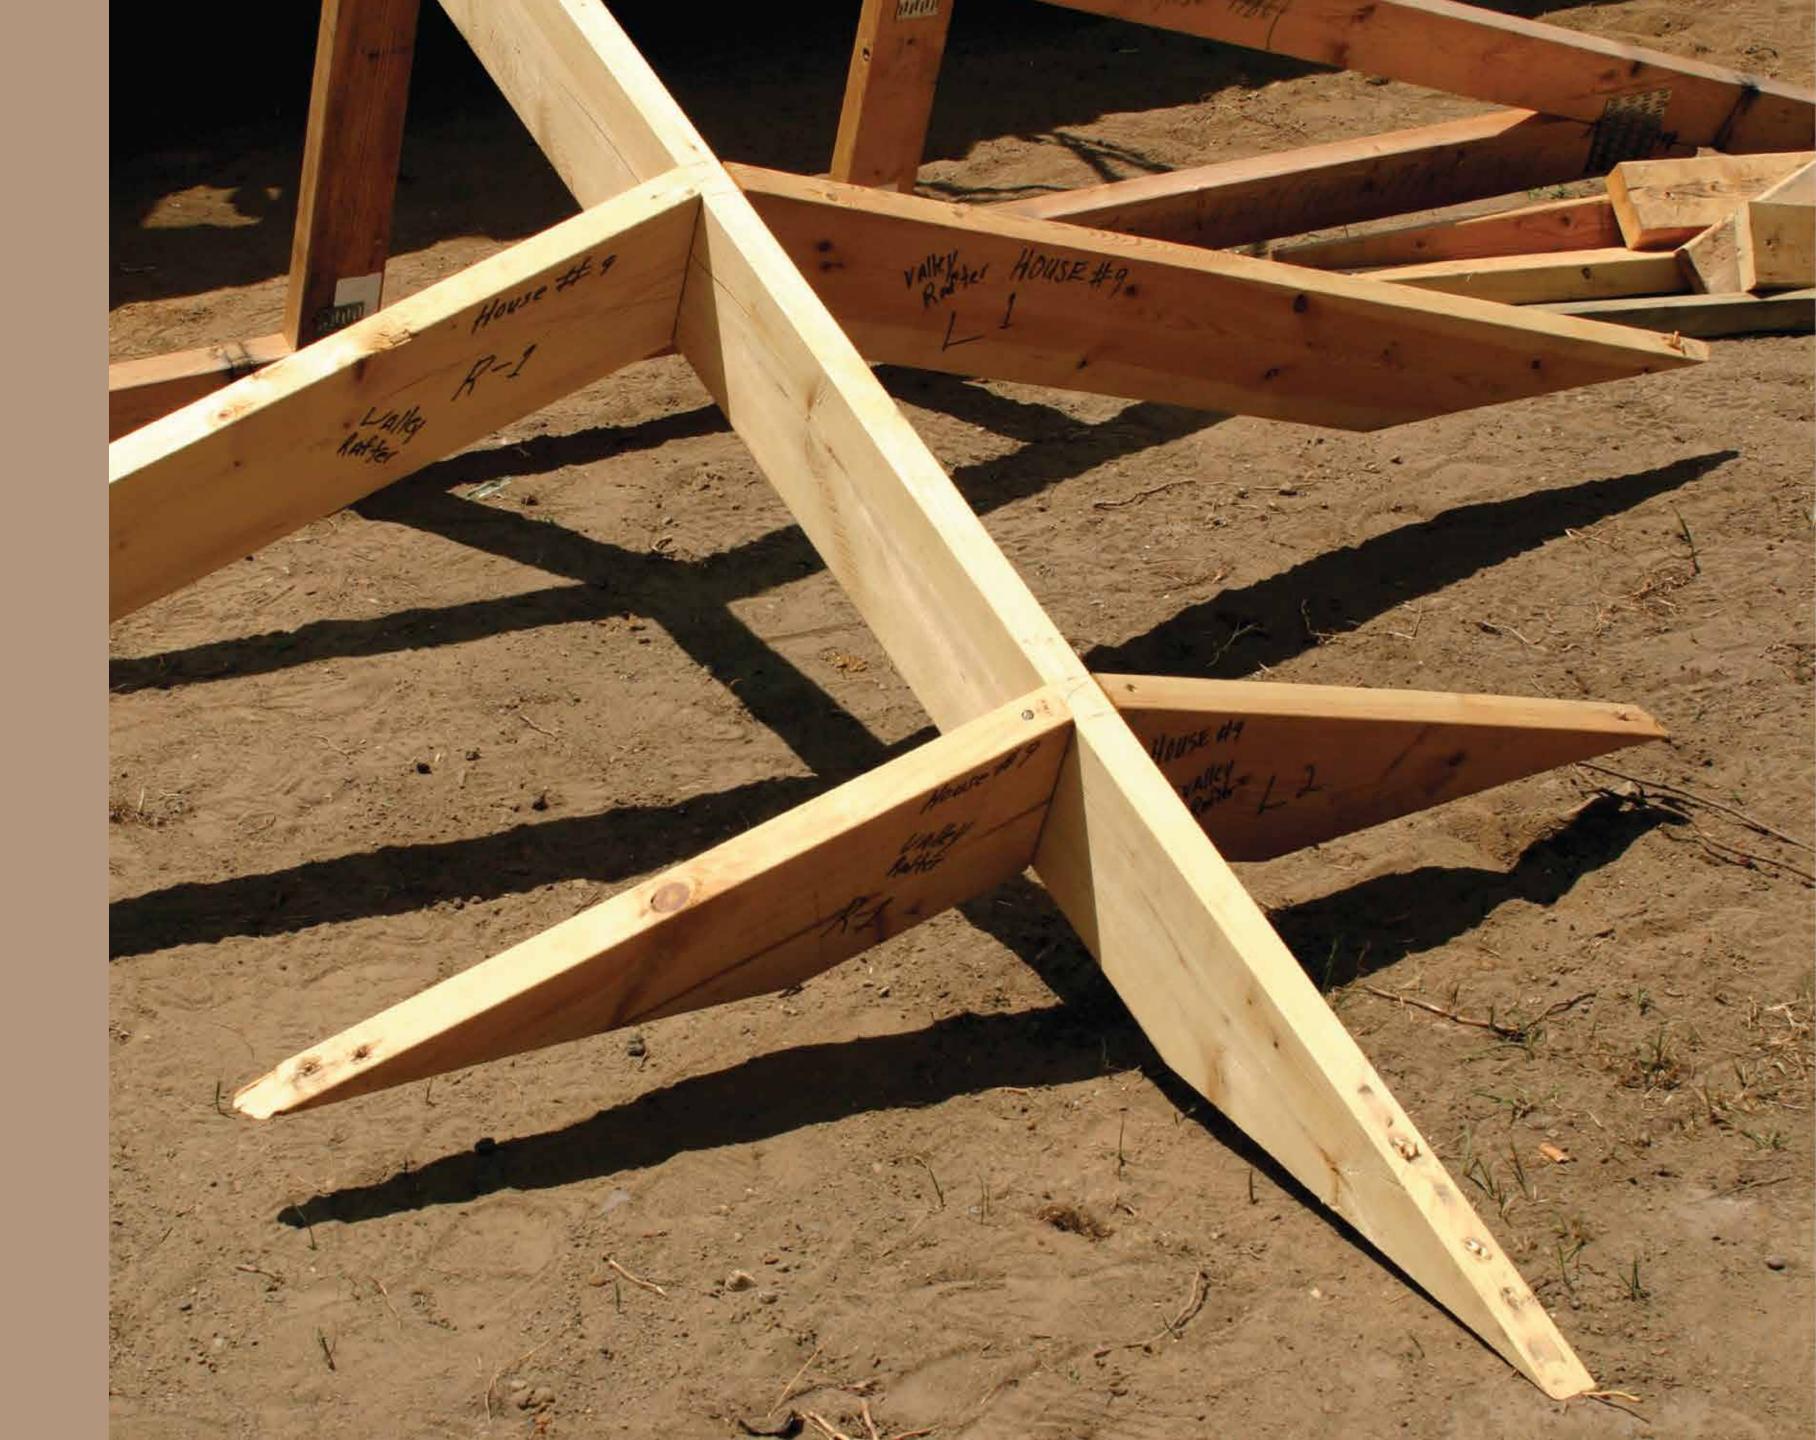

## THE GREEN GROVE OFF THE MOIRA - ALDONA ROAD

| LOCATION           | DISTANCE | TIME   |
|--------------------|----------|--------|
| The Postcard Hotel | 2.7 km   | 5 Min  |
| Mapusa Market      | 5.9 km   | 13 Min |
| Vagator            | 11.9 km  | 25 Min |
| Assagao            | 8.4 km   | 20 Min |
| MOPA Airport       | 31 km    | 45 Min |
| Dabolim Airport    | 40 km    | 54 Min |
|                    |          |        |



The Project





### Site Layout



The Green Grove is an 8 Villa community
on a pristine piece of land measuring a
little less than an acre.



#### Cross Section



## Floor Plan west facing villas







#### Floor Plan EAST FACING VILLAS







Interiors





# BOHO CHIC INSPIRED INTERIORS





















FUNCTIONAL, RELAXED STYLE



Specifications



## Specifications

| Drawing and Dining      | Marble + Tile flooring, bespoke sofa sets with side and coffee table, curtains and carpets. 6 Seater dining table and console. |
|-------------------------|--------------------------------------------------------------------------------------------------------------------------------|
| Kitchen                 | Modular kitchen with hob, chimney, microwave, refrigerator, crockery and cutlery.                                              |
| Bedrooms                | Customised King / twin beds and complete premium bedding linen. Fitted Wardrobes.                                              |
| Bathrooms               | Marble / Tiled walls and floors, cubicles for shower, designer sanitaryware and fittings.