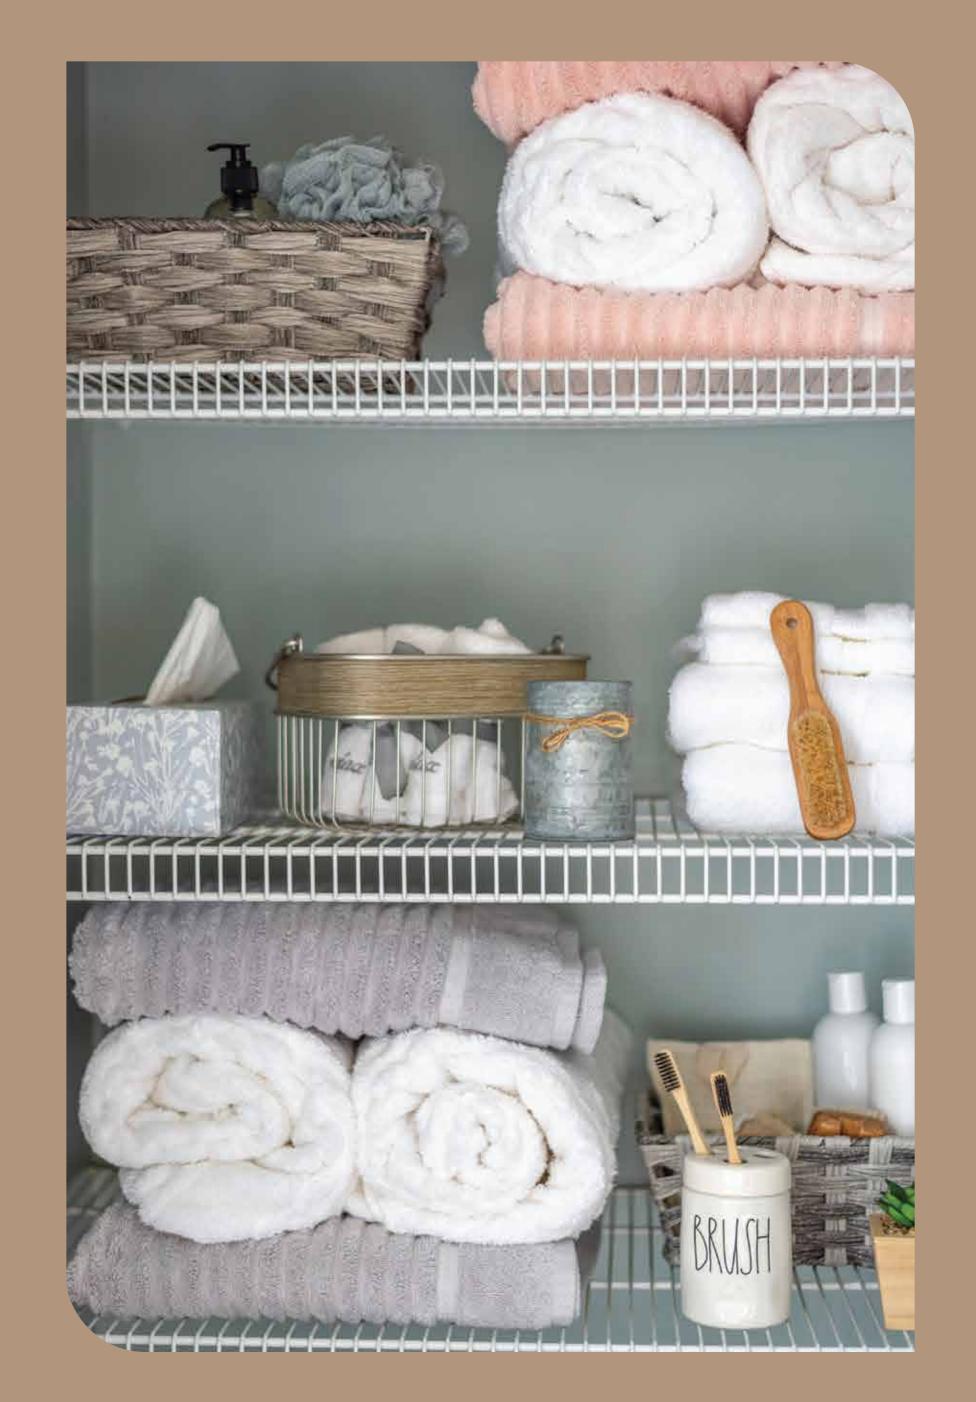

## Specifications

| Drawing and Dining      | Marble + Tile flooring, bespoke sofa sets with side and coffee table, curtains and carpets. 6 Seater dining table and console. |
|-------------------------|--------------------------------------------------------------------------------------------------------------------------------|
| Kitchen                 | Modular kitchen with hob, chimney, microwave, refrigerator, crockery and cutlery.                                              |
| Bedrooms                | Customised King / twin beds and complete premium bedding linen. Fitted Wardrobes.                                              |
| Bathrooms               | Marble / Tiled walls and floors, cubicles for shower, designer sanitaryware and fittings.                                      |
| Light fittings and Fans | Chandelier, spots, fans, exhaust fans, water heater etc will be provided for all rooms as appropriate.                         |
| Maids Room              | Single bed, curtains, wardrobe.                                                                                                |
| Utility                 | Shelving + Ironing board, washer cum dryer.                                                                                    |
| Garden / Terrace        | Stone / tiling + Tree and plants per design.                                                                                   |
| Exterior finish         | Texture finish with premium weather resistant paints.                                                                          |
| Swimming Pool           | Tiled, with filtration system.                                                                                                 |
| Décor and furnishings   | Included for the entire house.                                                                                                 |