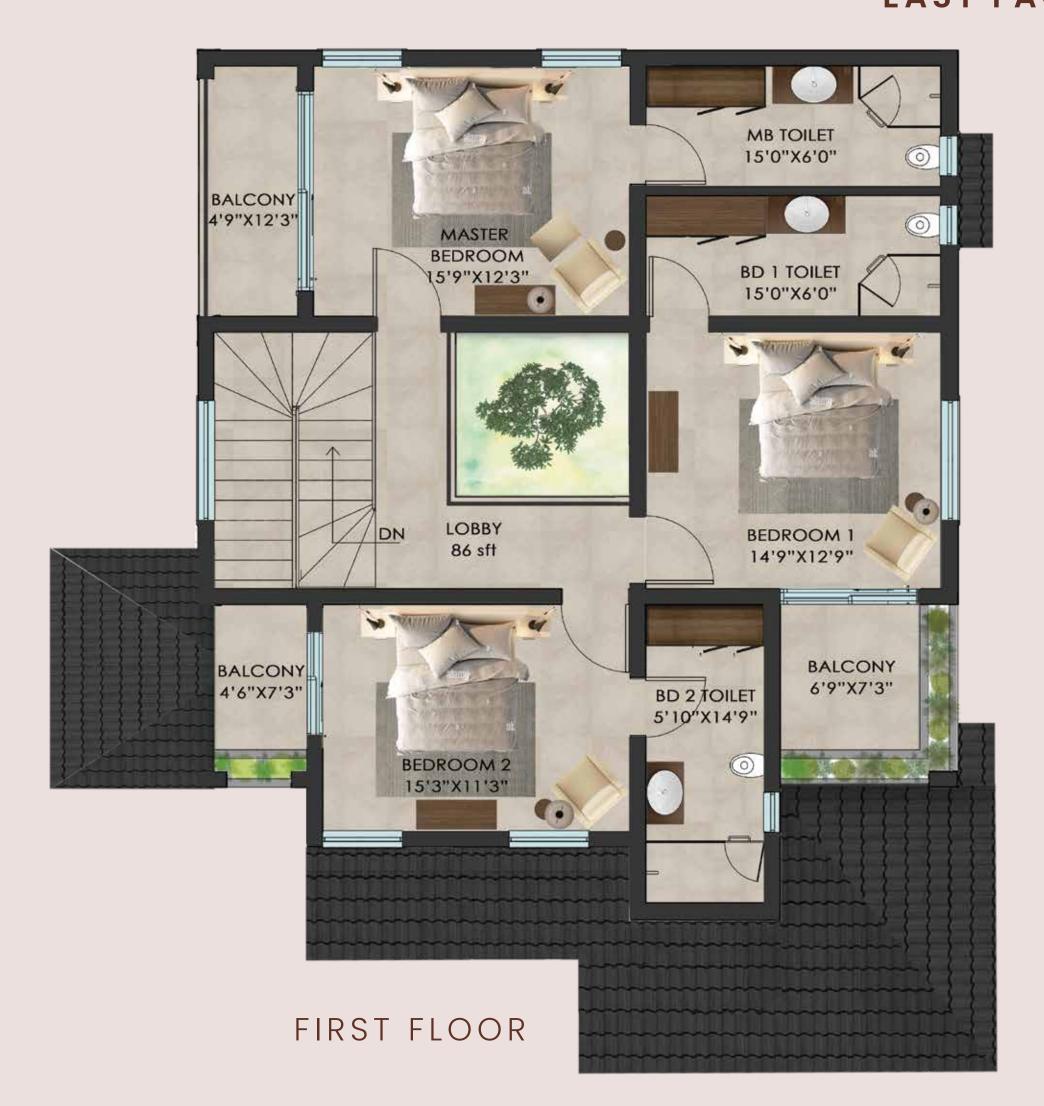

classy design, highest quality standards and a strong desire to deliver excellence.



## Location







## Location

## THE GREEN GROVE OFF THE MOIRA - ALDONA ROAD

| LOCATION           | DISTANCE | TIME   |
|--------------------|----------|--------|
| The Postcard Hotel | 2.7 km   | 5 Min  |
| Mapusa Market      | 5.9 km   | 13 Min |
| Vagator            | 11.9 km  | 25 Min |
| Assagao            | 8.4 km   | 20 Min |
| MOPA Airport       | 31 km    | 45 Min |
| Dabolim Airport    | 40 km    | 54 Min |
|                    |          |        |



The Project





### Site Layout



The Green Grove is an 8 Villa community
on a pristine piece of land measuring a
little less than an acre.



#### Cross Section



## Floor Plan west facing villas







#### Floor Plan EAST FACING VILLAS







Interiors





# BOHO CHIC INSPIRED INTERIORS





















FUNCTIONAL, RELAXED STYLE



Specifications



## Specifications

| Drawing and Dining      | Marble + Tile flooring, bespoke sofa sets with side and coffee table, curtains and carpets. 6 Seater dining table and console. |
|-------------------------|--------------------------------------------------------------------------------------------------------------------------------|
| Kitchen                 | Modular kitchen with hob, chimney, microwave, refrigerator, crockery and cutlery.                                              |
| Bedrooms                | Customised King / twin beds and complete premium bedding linen. Fitted Wardrobes.                                              |
| Bathrooms               | Marbl